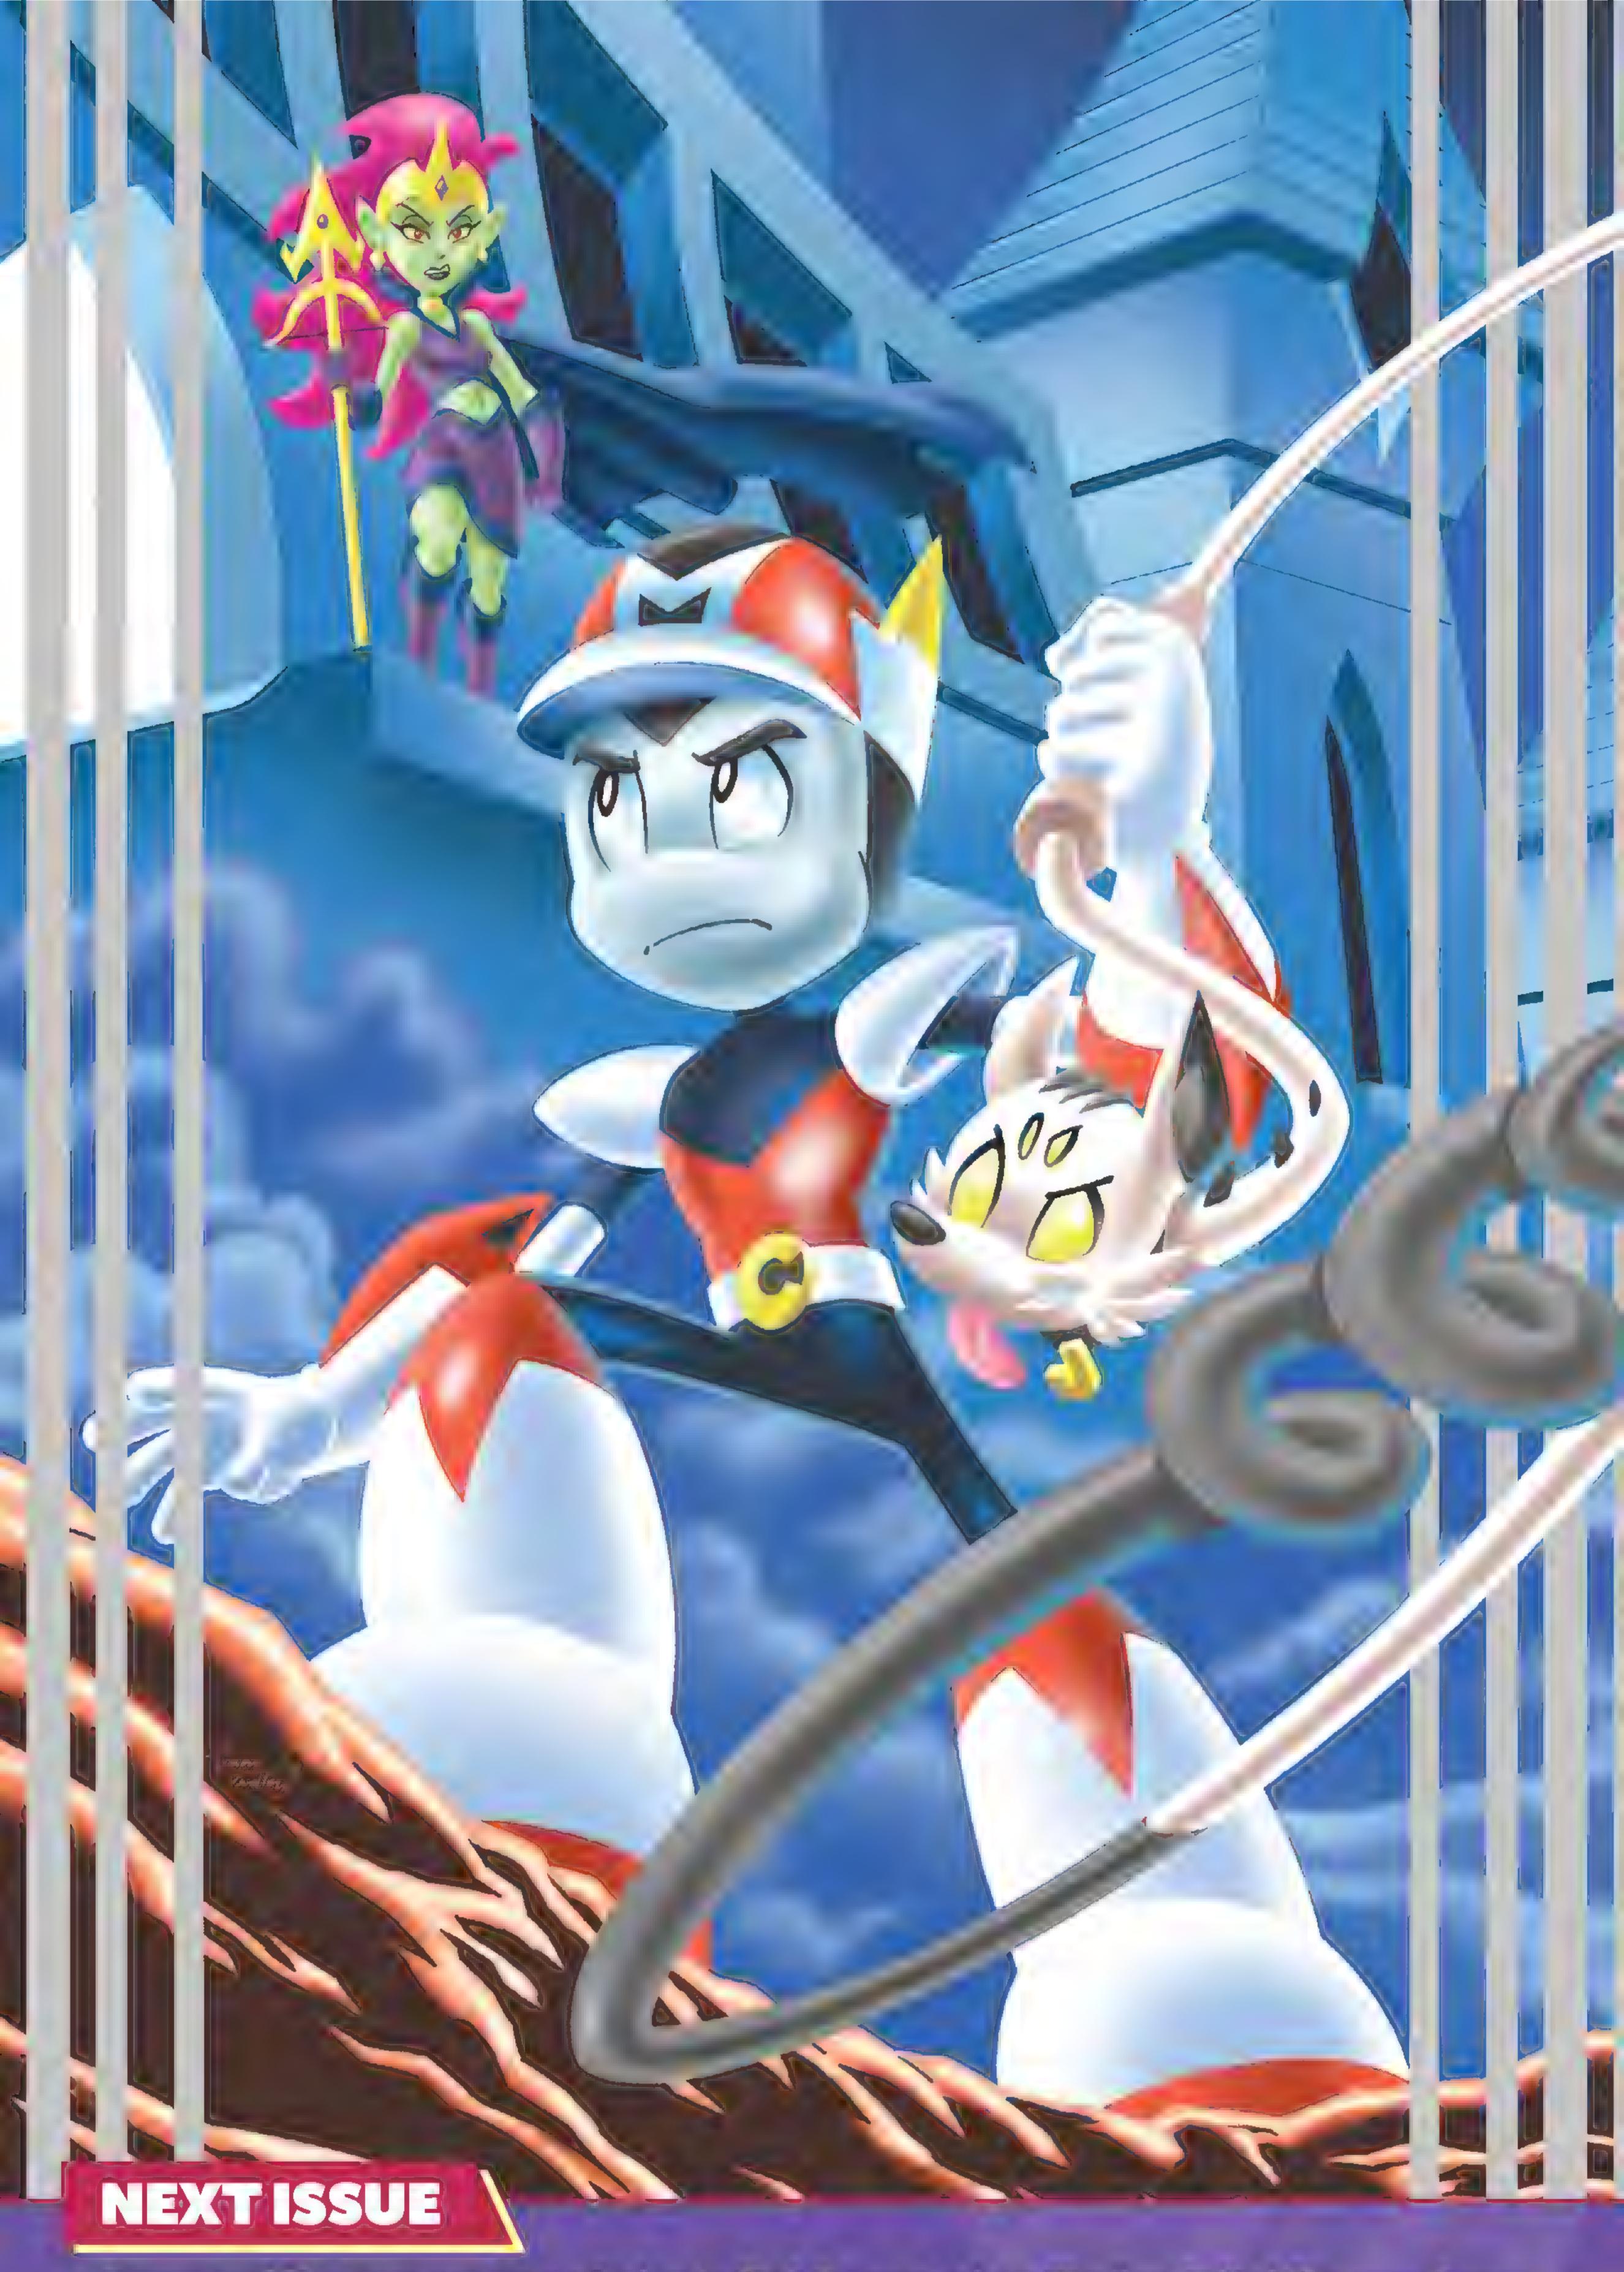

N.

Cosmo and his team are on a mission to find the mysterious Martian Relics! The crew hopes that they can finally put an end to the evil antics of the Venusian army—but what will Cosmo do when he learns that the final relic resides in the one place they don't dare to enter... the castle of Queen Hesper on Venus?!

# "THE ENTIRE MILKY WAY WILL BE MY WAYP"

Cosmo and Astra investigate a planet of shpooky shadows, little do they know it's actually an ambush led by one of the evil Venusian Battle Princesses, Boudica! Can the pair overcome the devious dark devils, or

# will they be overshadowed by the barbarous battling Boudica?!

Join the fan favorite creative team from the criticallyacclaimed series, COSMO: SPACE ACES, writer IAN FLYNN and artist TRACY YARDLEY, in this new space age adventure for readers of all ages!